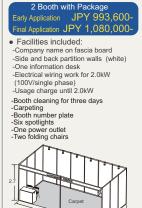

#### 1 Booth with Package Early Application JPY 550,800-Final Application JPY 594.000-

· Facilities included: -Company name on fascia board

 Side and back partition walls (white) One information desk -Electrical wiring work for 1.0kW

(100V / single phase) -Usage charge until 1.0kW

-Booth cleaning for three days -Carpeting
-Booth number plate

-One power outlet -One folding chair

The Web Entry Fee is mandatory for all Exhibitors. JPY 54.000 (ALL Japan Home & Building Show 2016 Exhibitors are FREE - OF - CHARGE