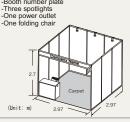

#### 1 Booth with Package Early Application JPY 550,800-Final Application JPY 594.000-

· Facilities included: -Company name on fascia board

 Side and back partition walls (white) One information desk -Electrical wiring work for 1.0kW

(100V / single phase) -Usage charge until 1.0kW

-Booth cleaning for three days -Carpeting
-Booth number plate

-One power outlet -One folding chair

The Web Entry Fee is mandatory for all Exhibitors. JPY 54.000 (ALL Japan Home & Building Show 2016 Exhibitors are FREE - OF - CHARGE