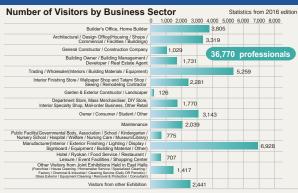

Number of Visitors : 50,000 professionals (expected / Including Joint Exhibitions)

Organized by : Japan Management Association (JMA)

Co-organized by : Japan Construction Material & Housing Equipment Industries Federation

#### VISITOR SPECIFICATION

Visitor types vary from Housing to Building Industries, warranted through strategic interchange with joint exhibitions!